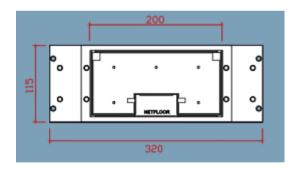

## **System**

Overall dimension: 320 mm X 115 mm

Height: 40 mm / 60 mm (access floor minimum finish height)

Mounting Lid: galvanized steel, middle with recess 5 mm for topping.

Cable Exiting Flap Dimension: 30 mm X 60 mm

Box base size: 90 mm X 300 mm, galvanized steel

Box Knockouts Dimension for two sides: 1 X 20 mm (3/4") and 1 X 26 mm (1")

Compartments for sockets and data jack: made of steel with electro-deposition coating.