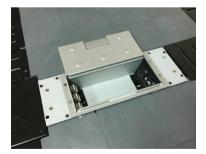

## **Compartment Plate**

Power Socket:

a. 1 X power socket plate for 2 plugs. 15A / 20A, 110 V

Data Socket:

a. 1 X faceplate for total 3 ports RJ45 data jacks

For Plug Type A/B

USA/JP/CAN

Install in Cable Trench.