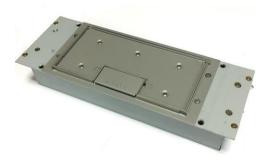

## Service Box SE403 / SE603 Cable Trench Type

SE403 / SE603 floor box consists of steel mounting lid and galvanized steel base, with 2 compartments, for finish floor height 40 mm and 60 mm.

## **System**

Overall dimension: 320 mm X 115 mm

Height: 40 mm / 60 mm (access floor minimum finish height)

Mounting Lid: galvanized steel, middle with recess 5 mm for topping.

Cable Exiting Flap Dimension: 30 mm X 60 mm

Box base size: 90 mm X 300 mm, galvanized steel

Box Knockouts Dimension for two sides: 1 X 20 mm (3/4") and 1 X 26 mm (1")

Compartments for sockets and data jack: made of steel with electro-deposition coating.