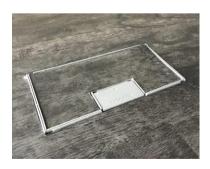

## Service Box SE403 / SE603 Cable Trench Type

SE403 / SE603 floor box consists of steel mounting lid and galvanized steel base, with 2 compartments, for finish floor height 40 mm and 60 mm.

## **System**

Overall dimension: 320 mm X 115 mm

Height: 40 mm / 60 mm (access floor minimum finish height)

Mounting Lid: galvanized steel, middle with recess 5 mm for topping.

Cable Exiting Flap Dimension: 30 mm X 60 mm

Box base size: 90 mm X 300 mm, galvanized steel

Box Knockouts Dimension for two sides: 1 X 20 mm (3/4") and 1 X 26 mm (1")

Compartments for sockets and data jack: made of steel with electro-deposition coating.

## **Compartment Plate**

Power Socket:

a. 1 X power socket plate for 2 plugs. 15A / 20A, 110 V

Data Socket:

a. 1 X faceplate for total 3 ports RJ45 data jacks

For Plug Type A/B

USA/JP/CAN

Install in Cable Trench.